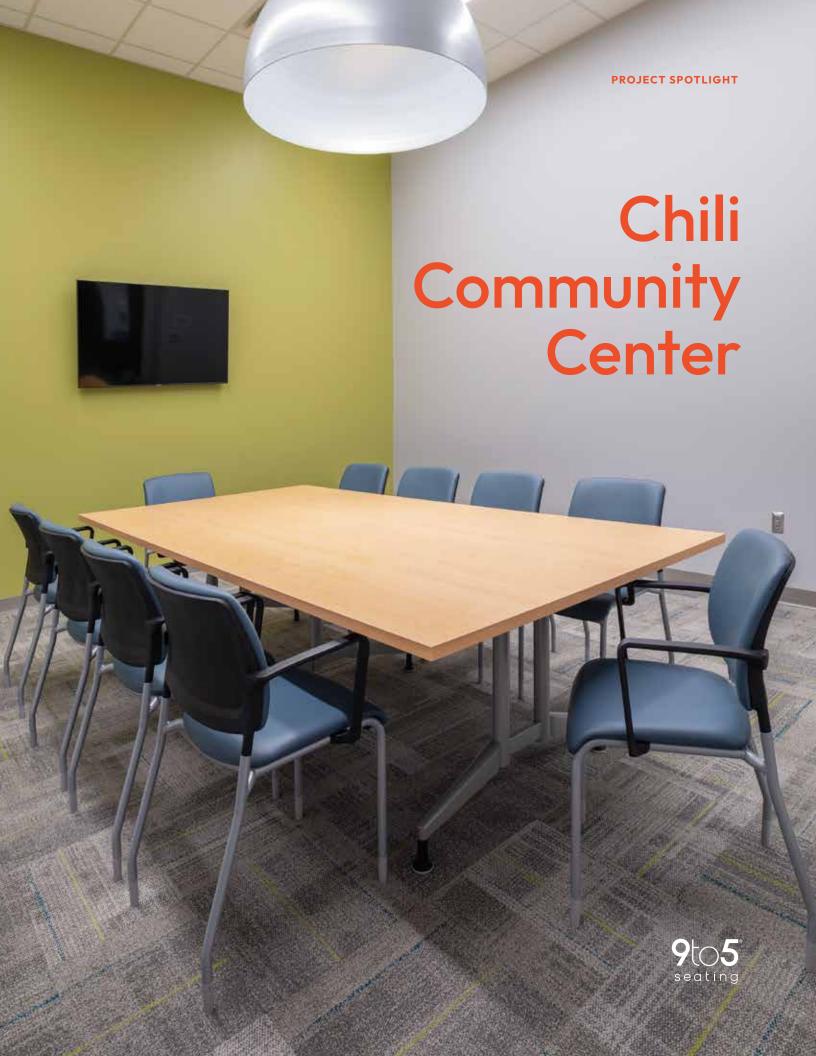

## SPOTLIGHT DETAILS

| PROJECT NAME | Chili Community<br>Center     |
|--------------|-------------------------------|
| LOCATION     | Chili, NY                     |
| DESIGNER     | Workplace Interiors           |
| FEATURED     | Clary, Luna, Shuttle,<br>Zoom |
| INDUSTRY     | Community Center              |