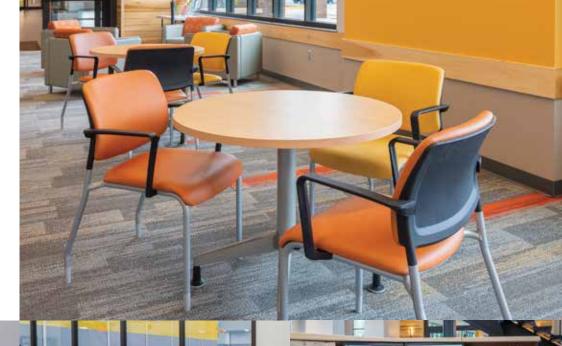

## SPOTLIGHT DETAILS

| PROJECT NAME | Chili Community<br>Center     |
|--------------|-------------------------------|
| LOCATION     | Chili, NY                     |
| DESIGNER     | Workplace Interiors           |
| FEATURED     | Clary, Luna, Shuttle,<br>Zoom |
| INDUSTRY     | Community Center              |